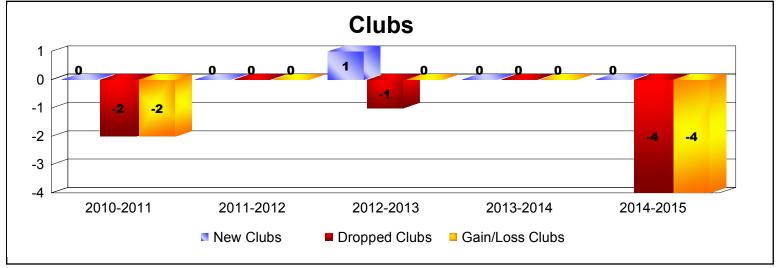

**Disbanded Districts**As of June 2015 Cumulative

| Year      | New<br>Clubs | Dropped<br>Clubs | Gain/<br>Loss<br>Clubs | New<br>Members | Charter<br>Members | Reinstate<br>Members | Transfer<br>Members | Total<br>Member<br>Added | Total<br>Members<br>Dropped | Gain/<br>Loss<br>Members |
|-----------|--------------|------------------|------------------------|----------------|--------------------|----------------------|---------------------|--------------------------|-----------------------------|--------------------------|
| 2010-2011 | 0            | -2               | -2                     | 3              | 0                  | 1                    | 0                   | 4                        | -28                         | -24                      |
| 2011-2012 | 0            | 0                | 0                      | 0              | 0                  | 0                    | 0                   | 0                        | -1                          | -1                       |
| 2012-2013 | 1            | -1               | 0                      | 0              | 30                 | 0                    | 0                   | 30                       | -18                         | 12                       |
| 2013-2014 | 0            | 0                | 0                      | 2              | 0                  | 1                    | 0                   | 3                        | -16                         | -13                      |
| 2014-2015 | 0            | -4               | -4                     | 0              | 0                  | 0                    | 0                   | 0                        | -44                         | -44                      |
| Average   | 0            | -1               | -1                     | 1              | 6                  | 0                    | 0                   | 7                        | -21                         | -14                      |