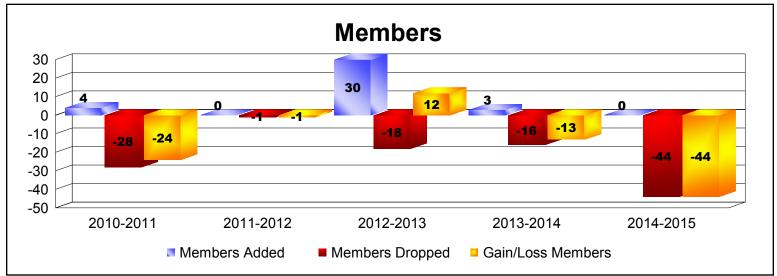

**Disbanded Districts**As of June 2015 Cumulative

| Year      | New<br>Clubs | Dropped<br>Clubs | Gain/<br>Loss<br>Clubs | New<br>Members | Charter<br>Members | Reinstate<br>Members | Transfer<br>Members | Total<br>Member<br>Added | Total<br>Members<br>Dropped | Gain/<br>Loss<br>Members |
|-----------|--------------|------------------|------------------------|----------------|--------------------|----------------------|---------------------|--------------------------|-----------------------------|--------------------------|
| 2010-2011 | 0            | -2               | -2                     | 3              | 0                  | 1                    | 0                   | 4                        | -28                         | -24                      |
| 2011-2012 | 0            | 0                | 0                      | 0              | 0                  | 0                    | 0                   | 0                        | -1                          | -1                       |
| 2012-2013 | 1            | -1               | 0                      | 0              | 30                 | 0                    | 0                   | 30                       | -18                         | 12                       |
| 2013-2014 | 0            | 0                | 0                      | 2              | 0                  | 1                    | 0                   | 3                        | -16                         | -13                      |
| 2014-2015 | 0            | -4               | -4                     | 0              | 0                  | 0                    | 0                   | 0                        | -44                         | -44                      |
| Average   | 0            | -1               | -1                     | 1              | 6                  | 0                    | 0                   | 7                        | -21                         | -14                      |